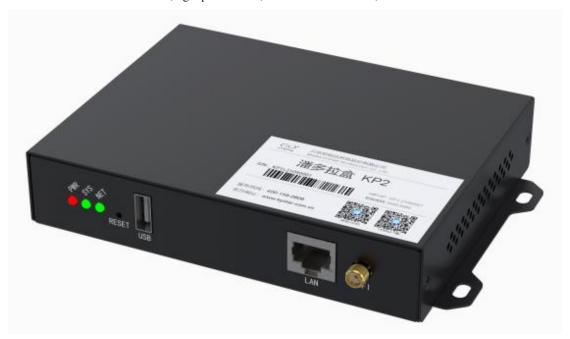

## Pandora Box KP2 Product Specifications

#### Overview

KYSTAR Pandora KP2 is a multimedia player that integrates a sending card and a playback terminal. Compared with the traditional synchronous playback solution, it can reduce the need for a computer playback terminal and is easy to control at any time. It is small in size, powerful in performance, powerful in functions, and more. Large load capacity;