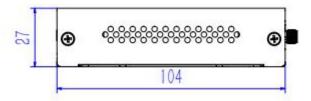

## Attachment: equipment size chart

| Whole machine specification |                           |  |
|-----------------------------|---------------------------|--|
| Dimensions                  | 153×104×27mm (L×W×H)      |  |
| Support receiving card      | Kystar all receiving card |  |
| Number of loaded receiving  | 200 (Single network port) |  |
| cards (single network port) |                           |  |
| Input adapter power         | AC 100~240V 50Hz          |  |
| Working current             | 2A                        |  |
| Working Voltage             | 3.8V – 5.5V               |  |
| Weight                      | 378g                      |  |
| Operating temperature       | -20°C -70°C               |  |
| Working humidity(%)         | 5%-95%                    |  |