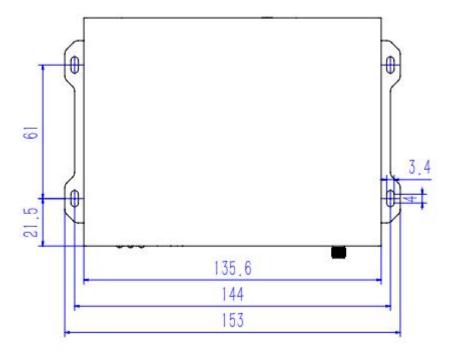

## Attachment: equipment size chart

| Whole machine specification |                           |  |
|-----------------------------|---------------------------|--|
| Dimensions                  | 153×104×27mm (L×W×H)      |  |
| Support receiving card      | Kystar all receiving card |  |
| Number of loaded receiving  | 200 (Single network port) |  |
| cards (single network port) |                           |  |
| Input adapter power         | AC 100~240V 50Hz          |  |
| Working current             | 2A                        |  |
| Working Voltage             | 3.8V – 5.5V               |  |
| Weight                      | 378g                      |  |
| Operating temperature       | -20°C -70°C               |  |
| Working humidity(%)         | 5%-95%                    |  |