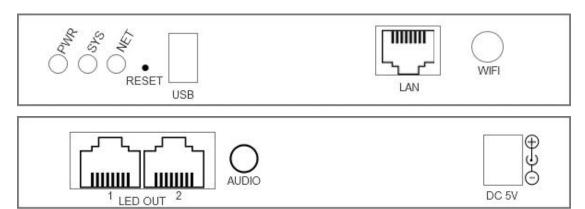

## Panel description

| Name   | Function Description                                                               |  |
|--------|------------------------------------------------------------------------------------|--|
| SYS    | Running status indicator                                                           |  |
|        | The system and app start normally, sys is always on;                               |  |
|        | When the player app is abnormal, sys flashes, once per second                      |  |
|        | System upgrade process, sys flashes quickly, 4 times per second                    |  |
| NET    | Connect status indicator                                                           |  |
|        | The NET light is always on when Pandora is connected, otherwise it will not be on; |  |
|        | When connect to cloud platform, NET flashes, once per second;                      |  |
|        | Upload program, NET flashes quickly, 4 times per second                            |  |
| PWR    | Power indicator, long light indicates normal power supply                          |  |
| RESET  | Restore factory settings, always press for 5 seconds to factory                    |  |
| WIFI   | WifiWifi Antenna interface                                                         |  |
| LEDOUT | Gigabit output network port, connect to all Kystar receiving cards                 |  |
| AUDIO  | 3.5mm Audio output port                                                            |  |
| USB    | USB2.0, Update program via U disk                                                  |  |
| LAN    | 100M input network port, access to LAN, can be directly connected to PC            |  |
| 5V DC  | Provide 5V/2A power supply                                                         |  |